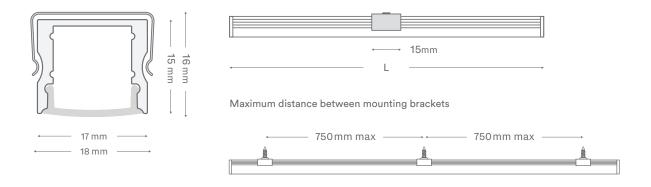

efore installing or maintaining this equipment. Installation should be undertaken by a licensed electrician only.



### **IMPORTANT!**

Before installing power supply, turn off electricity at circuit breaker.

### PROFILE DIMENSIONS

Including standard fixed surface mounting bracket





## FIXED SURFACE MOUNTING BRACKET

Supplied with profile





## ADJUSTABLE SURFACE MOUNTING BRACKET

Optional & ordered separately





# **ALLEY 17**

## SURFACE / WALL - INSTALL GUIDE



Please read this guide carefully before installing or maintaining this equipment. Installation should be undertaken by a licensed electrician only.



### **IMPORTANT!**

Before installing power supply, turn off electricity at circuit breaker.

### PROFILE DIMENSIONS

Including standard fixed surface mounting bracket



## FIXED SURFACE MOUNTING BRACKET

Supplied with profile

## ADJUSTABLE SURFACE MOUNTING BRACKET

Optional & ordered separately