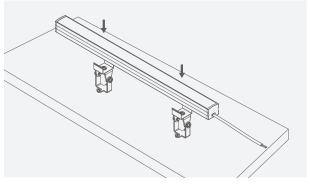

# ALLEY 8

## SURFACE / WALL - INSTALL GUIDE



Please read this guide carefully before installing or maintaining this equipment. Installation should be undertaken by a licensed electrician only.



### **IMPORTANT!**

Before installing power supply, turn off electricity at circuit breaker.

### PROFILE DIMENSIONS

Including standard fixed surface mounting bracket





## FIXED SURFACE MOUNTING BRACKET

Supplied with profile





## ADJUSTABLE SURFACE MOUNTING BRACKET

Optional & ordered separately





# **ALLEY 17**

## SURFACE / WALL - INSTALL GUIDE



Please read this guide carefully before installing or maintaining this equipment. Installation should be undertaken by a licensed electrician only.



### **IMPORTANT!**

Before installing power supply, turn off electricity at circuit breaker.

### PROFILE DIMENSIONS

Including standard fixed surface mounting bracket



## FIXED SURFACE MOUNTING BRACKET

Supplied with profile

## ADJUSTABLE SURFACE MOUNTING BRACKET

Optional & ordered separately