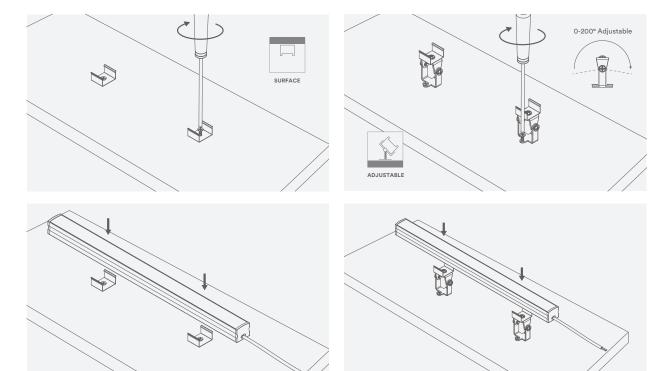

## FIXED SURFACE MOUNTING BRACKET

Supplied with profile

## ADJUSTABLE SURFACE MOUNTING BRACKET

Optional & ordered separately