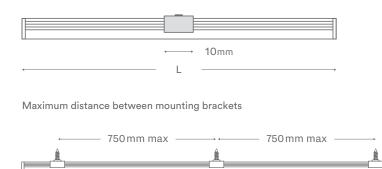

# ALLEY 8

## SURFACE / WALL - INSTALL GUIDE



Please read this guide carefully before installing or maintaining this equipment. Installation should be undertaken by a licensed electrician only.



### **IMPORTANT!**

Before installing power supply, turn off electricity at circuit breaker.

### PROFILE DIMENSIONS

Including standard fixed surface mounting bracket





## FIXED SURFACE MOUNTING BRACKET

Supplied with profile





## ADJUSTABLE SURFACE MOUNTING BRACKET

Optional & ordered separately





# **ALLEY 17**

## SURFACE / WALL - INSTALL GUIDE



Please read this guide carefully before installing or maintaining this equipment. Installation should be undertaken by a licensed electrician only.



### **IMPORTANT!**

Before installing power supply, turn off electricity at circuit breaker.

### PROFILE DIMENSIONS

Including standard fixed surface mounting bracket



## FIXED SURFACE MOUNTING BRACKET

Supplied with profile

## ADJUSTABLE SURFACE MOUNTING BRACKET

Optional & ordered separately