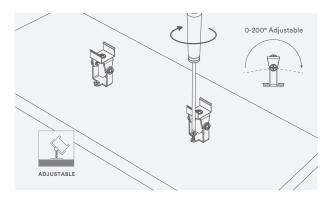

# ALLEY 8

## SURFACE / WALL - INSTALL GUIDE



Please read this guide carefully before installing or maintaining this equipment. Installation should be undertaken by a licensed electrician only.



### **IMPORTANT!**

Before installing power supply, turn off electricity at circuit breaker.

### PROFILE DIMENSIONS

Including standard fixed surface mounting bracket





## FIXED SURFACE MOUNTING BRACKET

Supplied with profile





## ADJUSTABLE SURFACE MOUNTING BRACKET

Optional & ordered separately





# **ALLEY 17**

## SURFACE / WALL - INSTALL GUIDE



Please read this guide carefully before installing or maintaining this equipment. Installation should be undertaken by a licensed electrician only.



### **IMPORTANT!**

Before installing power supply, turn off electricity at circuit breaker.

### PROFILE DIMENSIONS

Including standard fixed surface mounting bracket



## FIXED SURFACE MOUNTING BRACKET

Supplied with profile

## ADJUSTABLE SURFACE MOUNTING BRACKET

Optional & ordered separately