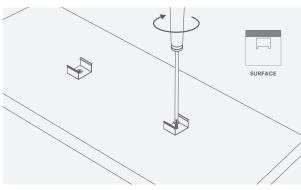

## FIXED SURFACE MOUNTING BRACKET

Supplied with profile

## ADJUSTABLE SURFACE MOUNTING BRACKET

Optional & ordered separately