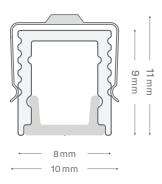

# ALLEY 8

## SURFACE / WALL - INSTALL GUIDE



Please read this guide carefully before installing or maintaining this equipment. Installation should be undertaken by a licensed electrician only.



### **IMPORTANT!**

Before installing power supply, turn off electricity at circuit breaker.

### PROFILE DIMENSIONS

Including standard fixed surface mounting bracket





## FIXED SURFACE MOUNTING BRACKET

Supplied with profile





## ADJUSTABLE SURFACE MOUNTING BRACKET

Optional & ordered separately





# **ALLEY 17**

## SURFACE / WALL - INSTALL GUIDE



Please read this guide carefully before installing or maintaining this equipment. Installation should be undertaken by a licensed electrician only.



### **IMPORTANT!**

Before installing power supply, turn off electricity at circuit breaker.

### PROFILE DIMENSIONS

Including standard fixed surface mounting bracket



## FIXED SURFACE MOUNTING BRACKET

Supplied with profile

## ADJUSTABLE SURFACE MOUNTING BRACKET

Optional & ordered separately